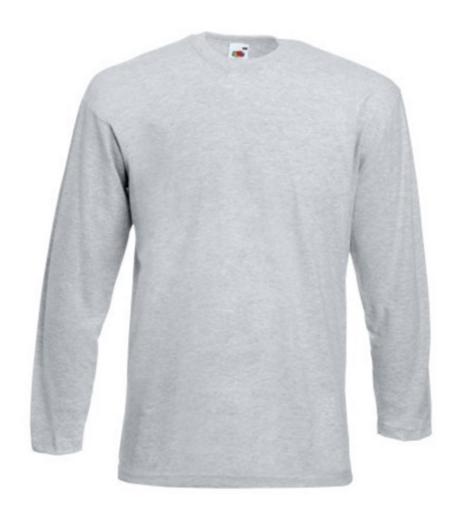

# FRUIT OF THE LOOM, VALUEWEIGHT, MEN'S LONG SLEEVE COTTON SHIRT, ASH GRAY, S

## **Basic informations**

Size: S

Length: 48.5 Width: 37.5 Height: 40

Color: Ash gray

Size: S

### **Colors**

Fruit of the Loom, Valueweight, Men's Long Sleeve Cotton T-shirt, Ash Gray, S. Cotton Long Sleeve Cotton T-shirt, made of 97% cotton and 3% polyester in composition, 165gm / m2 cotton, classic cut, lightweight T-shirt collar , T-shirt ready for printing. Branding: DTG, sieve, flex / flock In pack: 72 Piece